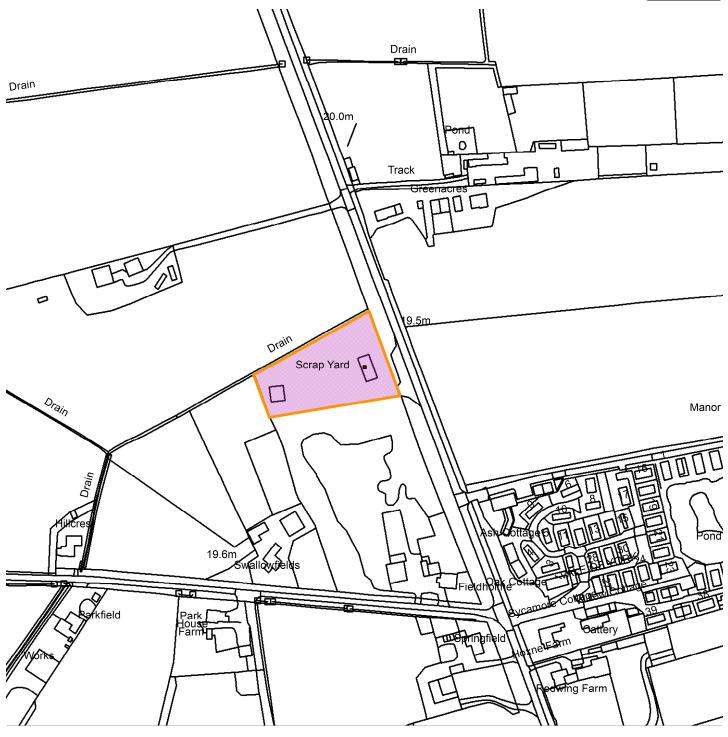

## Pigotts Autoparts, Sheriff Hutton Road, YO32 5XH

21/02757/OUT

**Scale:** 1:2866

Reproduced from the Ordnance Survey map with the permission of the Controller of Her Majesty's Stationery Office © Crown Copyright 2000.